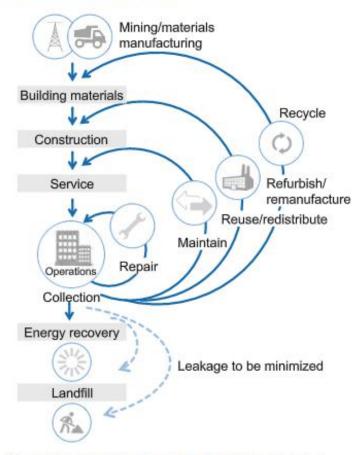

# Circular Economy - Recycling Concrete Debris

Figure 14: Circular Economy Principles in the Construction Value Chain<sup>80</sup>

Source: Ellen MacArthur Foundation; World Economic Forum; The Boston Consulting Group CIRCULAR ECONOMY PRINCIPLE: DESIGN PRINCIPLES
TO BE CONSIDERED TO MAKE THE BUSINESS MODEL
MORE SUSTAINABLE - LIFE CYCLE ASSESSMENT (LCA)

**Building Project** 

Concrete Blocks & Pavers

Recycled aggregate

## RCM Plant received Green Pro Certificate in Feb 2018

GODREJ CONSTRUCTION HAS
ALREADY RECYCLED

28,000 MT
OF CONCRETE DEBRIS TILL DATE

Precast Box Culverts for Storm Water Drainage for Mumbai Coastal Road Project – Pkg 1

**Employer:** 

PMC:

General
Consultant:

**AECOM** 

To promote adoption of Circular Economy principles in the Construction industry, we have developed for the first time a very sustainable concrete mix design comprising of ~ 30% of Recycled Concrete

Aggregates (RCA), sourced from concrete waste debris, recycled at the Godrej Recycled Concrete Plant, at Vikhroli, Mumbai