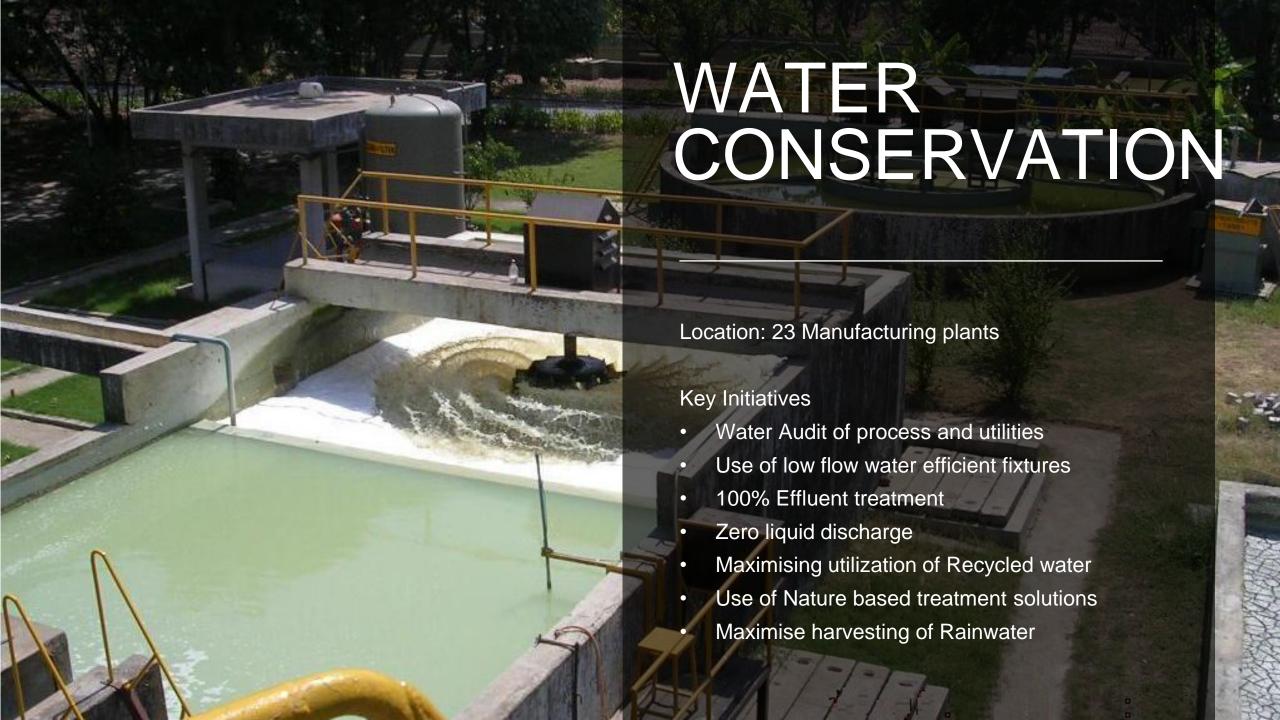

#### **ENVIRONMENT**

- Biodiversity & Mangroves conservation
- Energy efficiency & productivity
- Water conservation & Stewardship
- Waste reduction and diversion
- Plastic use reduction & recycling
- Increasing Circularity
- Reducing carbon emissions
- Increasing carbon offset
- Generating higher revenue share from good & green products

#### **SOCIAL**

- Skill development for youth
- Diversity in workforce from across India
- Employee wellbeing and safety; beyond Godrej
- Transforming education
- Health & sanitation
- Water Harvesting & availability
- Afforestation & Environment Protection
- Community development
- Enhancing farmers' incomes
- Empowering women