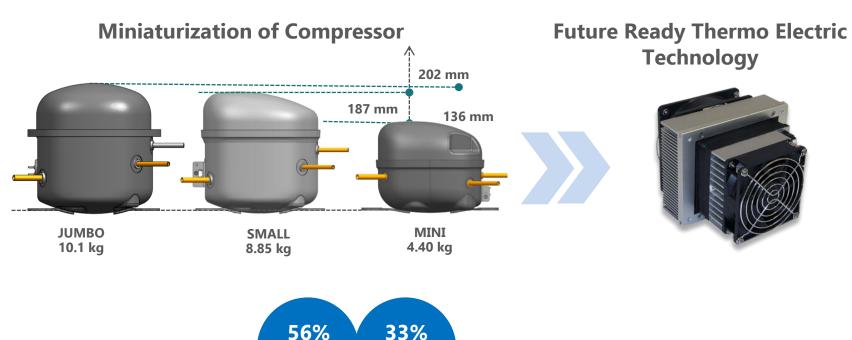

## **TECHNOLOGY EVOLUTION**

56% 33%
Weight Size
Reduction Reduction

**Refrigerant & Compressor Free Cooling** 