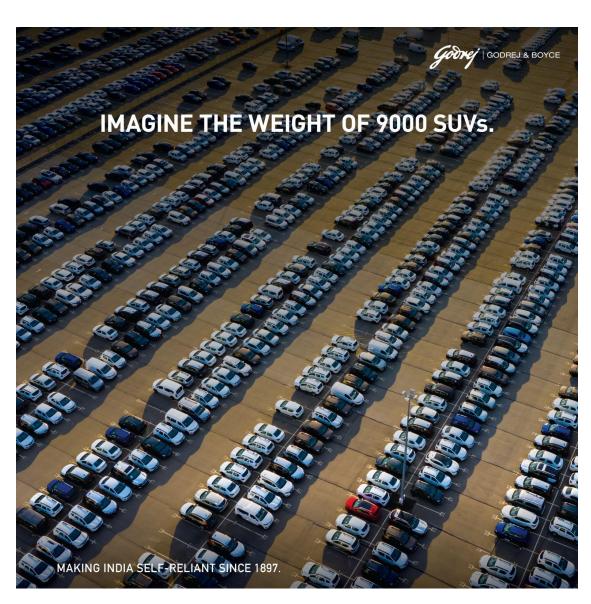

# The Impact

Waste Recycled was equivalent to **18675** standa rd **40ft** containers

Renewable Energy generated and used would suffice to power 2.02 Million homes over a month

Wastewater
Recycled
& Rainwater
Harvested
would suffice the
need for
261.8 Million
persons
over a year