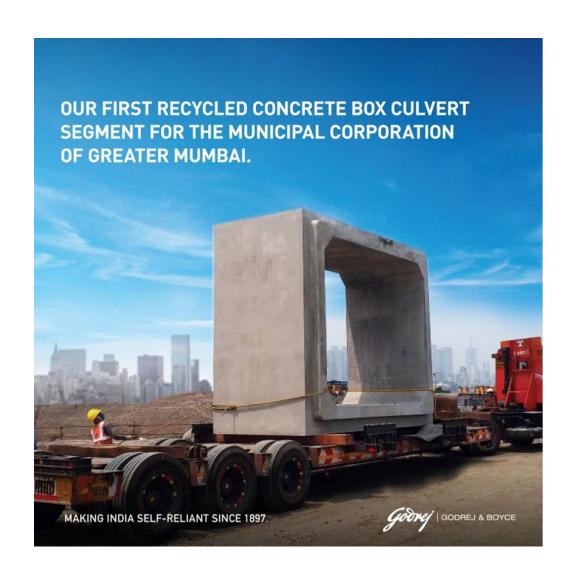

## RCM Plant received Green Pro Certificate in Feb 2018

GODREJ CONSTRUCTION HAS
ALREADY RECYCLED

28,000 MT
OF CONCRETE DEBRIS TILL DATE

Precast Box Culverts for Storm Water Drainage for Mumbai Coastal Road Project – Pkg 1

**Employer:** 

PMC:

General
Consultant:

**AECOM** 

To promote adoption of Circular Economy principles in the Construction industry, we have developed for the first time a very sustainable concrete mix design comprising of ~ 30% of Recycled Concrete

Aggregates (RCA), sourced from concrete waste debris, recycled at the Godrej Recycled Concrete Plant, at Vikhroli, Mumbai